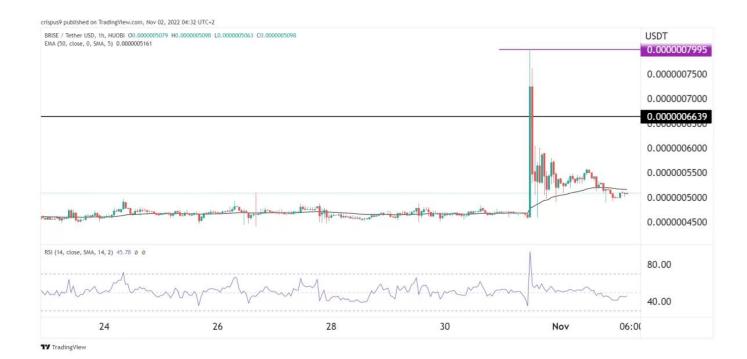

### **Bitgert Price Prediction - Will BRISE Hit \$0.00?**

The hourly chart shows that the BRISE price rose to a high of \$0.00000080 last week as the crypto momentum continued. Since then, the coin has lost momentum and is dramatically below last week's high. It has moved slightly below the 25-day moving average while the Relative Strength Index (RSI) has moved below the neutral level.

Bitgert price could therefore continue to fall as sellers target a key support level at \$0.0000045. A break of the resistant level at \$0.00000055 would invalidate the bearish signal.