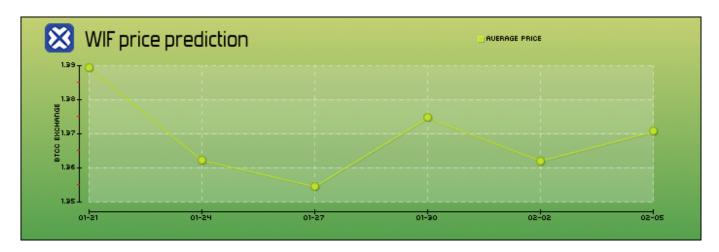

# **Dogwifhat (WIF) Price Predictions for Today, Tomorrow and Next Week**

| Date  | Price Prediction | Change |
|-------|------------------|--------|
| 01-21 | \$ 1.3894        | 0.00%  |
| 01-24 | \$ 1.3622        | -1.95% |
| 01-27 | \$ 1.3545        | -2.51% |
| 01-30 | \$ 1.3746        | -1.06% |
| 02-02 | \$ 1.3620        | -1.97% |
| 02-05 | \$ 1.3706        | -1.35% |