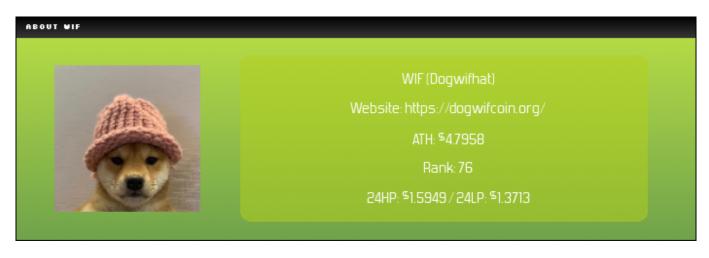

## **Dogwifhat (WIF) Overview**

| Cryptocurrency     | Dogwifhat                           |
|--------------------|-------------------------------------|
| Token              | WIF                                 |
| Price              | \$ 1.3894 <b>\rightarrow</b> -9.57% |
| Rank               | 76                                  |
| Market Cap         | \$ 1.4B                             |
| 24H Trading Volume | \$ 2.0B                             |
| All-time High      | \$ 4.7958                           |
| All-time Low       | \$ 0.0041                           |
| 24 High            | \$ 1.5949                           |
| 24 Low             | \$ 1.3713                           |
| Cycle High         | \$ 4.4521 / 2024-11-13 19:05:00     |
| Cycle Low          | \$ 1.0821 / 2024-08-05 11:40:00     |
| Update Time        | 2025-01-21 00:47:01                 |