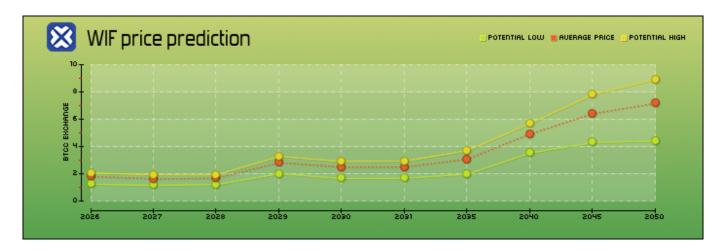

## Dogwifhat (WIF) Price Prediction for the Next 10 Years

Our Dogwifhat price forecast for 2025-2034 is displayed in the table below.

| Year | Yearly Low | Yearly Average | Yearly High |
|------|------------|----------------|-------------|
| 2026 | \$ 1.2186  | \$ 1.8019      | \$ 2.0526   |
| 2027 | \$ 1.1495  | \$ 1.6199      | \$ 1.9193   |
| 2028 | \$ 1.2032  | \$ 1.6629      | \$ 1.9137   |
| 2029 | \$ 1.9994  | \$ 2.8218      | \$ 3.2665   |
| 2030 | \$ 1.6489  | \$ 2.4850      | \$ 2.9044   |
| 2031 | \$ 1.6626  | \$ 2.4959      | \$ 2.9270   |
| 2035 | \$ 1.9610  | \$ 3.0700      | \$ 3.6898   |
| 2040 | \$ 3.5195  | \$ 4.9126      | \$ 5.6910   |
| 2045 | \$ 4.2878  | \$ 6.4044      | \$ 7.8060   |

| 1      |                      |                |           |
|--------|----------------------|----------------|-----------|
|        |                      |                | 11 1      |
| 2050   | ¢ // 3002            | H& 7 1571      | # 0 0217  |
| HZUOU  |                      | 115 /.13/1     | \$ 8.9217 |
| 11-000 | ψ <del>1</del> .0002 | ηψ , • ± Θ , ± | ηψ ΘίοΞΙ, |