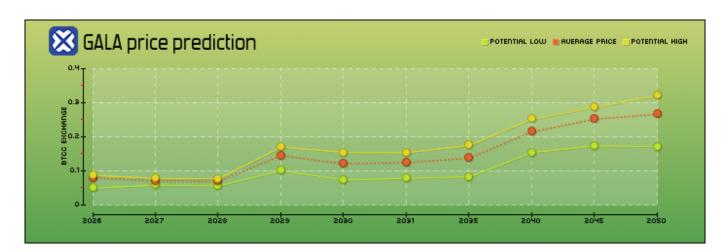

## Gala (GALA) Price Prediction for 2025-2050

| Year | Yearly Low | Yearly Average | Yearly High |
|------|------------|----------------|-------------|
| 2026 | \$ 0.0495  | \$ 0.0794      | \$ 0.0866   |
| 2027 | \$ 0.0580  | \$ 0.0710      | \$ 0.0779   |
| 2028 | \$ 0.0561  | \$ 0.0695      | \$ 0.0770   |
| 2029 | \$ 0.1007  | \$ 0.1457      | \$ 0.1701   |

| 2030 | \$ 0.0735 | \$ 0.1211 | \$ 0.1540 |
|------|-----------|-----------|-----------|
| 2031 | \$ 0.0780 | \$ 0.1246 | \$ 0.1531 |
| 2035 | \$ 0.0825 | \$ 0.1376 | \$ 0.1750 |
| 2040 | \$ 0.1541 | \$ 0.2148 | \$ 0.2519 |
| 2045 | \$ 0.1733 | \$ 0.2520 | \$ 0.2866 |
| 2050 | \$ 0.1710 | \$ 0.2667 | \$ 0.3214 |