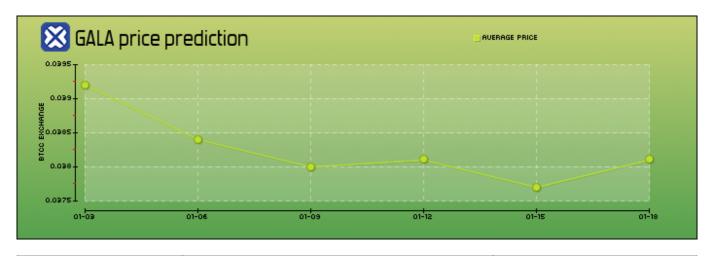

# **Gala (GALA) Price Prediction for Today, Tomorrow and Next Week**

| Date  | Price Prediction | Change |
|-------|------------------|--------|
| 01-03 | \$ 0.0392        | 0.00%  |
| 01-06 | \$ 0.0384        | -1.95% |
| 01-09 | \$ 0.0380        | -3.11% |
| 01-12 | \$ 0.0381        | -2.76% |
| 01-15 | \$ 0.0377        | -3.94% |
| 01-18 | \$ 0.0381        | -2.74% |