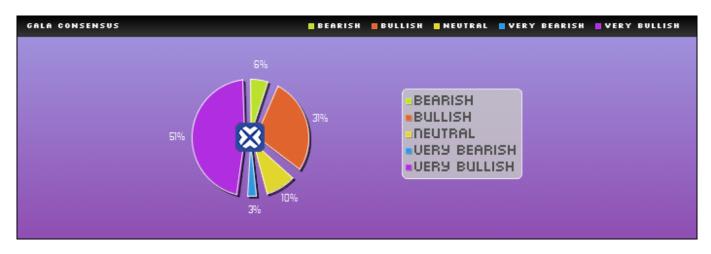

#### Gala (GALA) Consensus Ratings

| Very bearish | Bearish | Neutral | Bullish | Very bullish |
|--------------|---------|---------|---------|--------------|
| 2            | 4       | 7       | 22      | 37           |