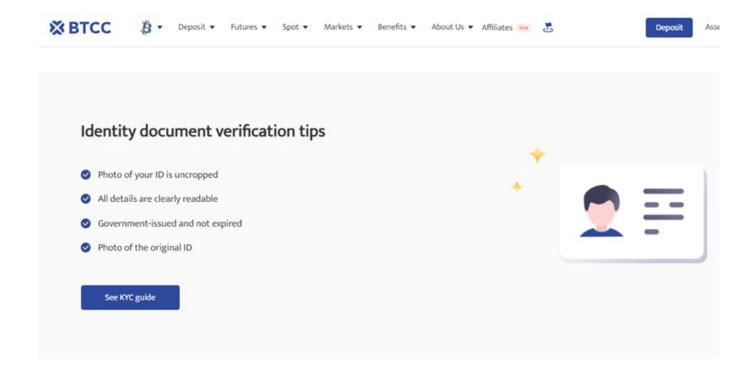

### 2.2 Verify Your Identity

In order to comply with KYC/AML regulations, licensed crypto exchanges such as BTCC are required to identify all registered users. To accomplish this, you will require a government-issued identification document, such as a national ID, passport, or driving license.

Not only will your account be verified, but your daily transaction limit will be increased, and you will be eligible for a variety of special offers (coupons/rebates) by uploading a photo of your document(s).

#### Is KYC Necessary for BTCC?

Indeed. Before using BTCC goods, users must finish the Know Your Customer (KYC) process. A facial recognition scan and legitimate identification documents must be submitted for this process. Usually, it is finished in a few minutes. This procedure has the benefit of strengthening the security of the exchange and satisfying legal requirements.