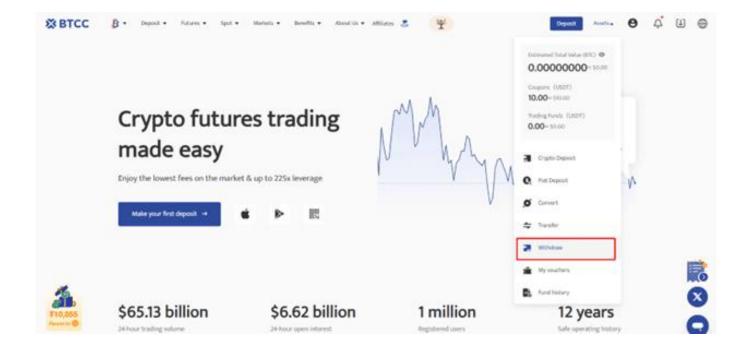

## How to Withdraw on BTCC

Here's a basic step-by-step guide to withdrawing:

**Step 1:** Choose "Asset" by navigating to the upper right corner of your dashboard.

**Step 2:**Similar to the depositing process, choose the crypto asset and underlying network you want to utilise for the withdrawal. Then, before you submit your request, paste the wallet address and enter the withdrawal amount.

| Withdraw                                 |                                      |                                                                                                                                                                                                                                                                           |                                                                              |   |
|------------------------------------------|--------------------------------------|---------------------------------------------------------------------------------------------------------------------------------------------------------------------------------------------------------------------------------------------------------------------------|------------------------------------------------------------------------------|---|
| Choose your withdrawel currency          |                                      | Withdrawal amount                                                                                                                                                                                                                                                         |                                                                              |   |
| O USOT                                   |                                      | Withdrawal around                                                                                                                                                                                                                                                         | ULDT AII                                                                     |   |
| 1607 IFC ITH SHE OF 606 TH               |                                      | matutte National 6.000601                                                                                                                                                                                                                                                 |                                                                              |   |
| Blackchein network                       |                                      | feet                                                                                                                                                                                                                                                                      | Course -                                                                     |   |
| Ethereum(ERC20)                          |                                      |                                                                                                                                                                                                                                                                           | the latter with tracked the latest princi Th                                 |   |
| Withdrawal address                       | the strengt while you biomega can be | Contral Julah 0                                                                                                                                                                                                                                                           | 1000000 / 1000000 UADT<br>                                                   |   |
| Please enter the USDT #80222 address     |                                      |                                                                                                                                                                                                                                                                           |                                                                              |   |
| Withdramal Address Watthews              |                                      | Withdrawal instructions                                                                                                                                                                                                                                                   |                                                                              | 1 |
| Choose your withdrawal address platform. |                                      | 5. Meanse het oante ko specifierte thei sonsartig o<br>bening taerparend with or basient,<br>2. Spects with thread respaced with het revelue<br>competents within 2 hours on than even of<br>meansaft, after a typerer revenue, which we<br>performantly after a typerer. | ed by the system and self recreatly be<br>p. Some self-densety self-brevened |   |