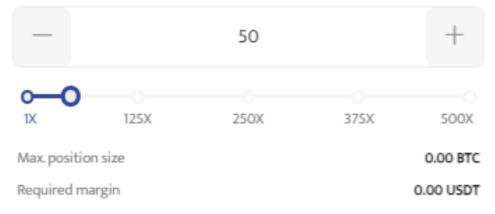

## 3.3. Choose the leverage

This function allows traders to raise the number of their trading assets while depositing smaller amounts. The goal is to lock in as much profit as possible during periods of positive market volatility. BTCC allows BTC traders to use up to 225x leverage.

## Set leverage BTCUSDT

The leverage adjustment will affect all positions and margins under the current trading pair.

Current leverage: 50x

Please note that opening positions with more than [20x] leverage increases the risk of forced liquidation. Please be aware of the associated risks.