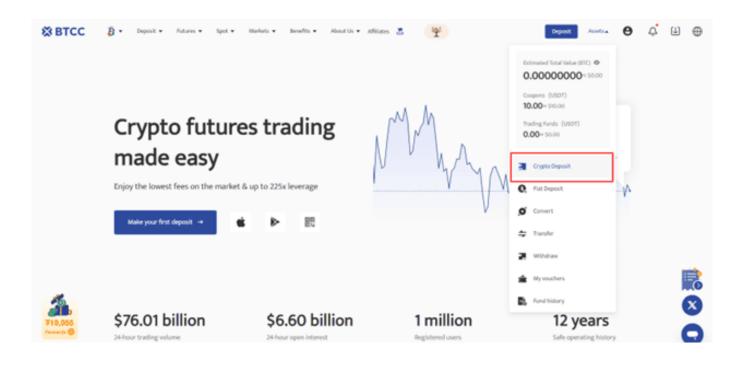

If you encounter any problems when making a deposit, please contact our customer service via the bottom right corner of this page.

2.2 Select Crypto Deposit

Here's a quick guide on how you can make deposits on our platform.

Step 1: Go to the the Assets page on our website. Tap Deposit

**Step 2:** Choose the cryptocurrency you want to deposit as well as the asset's preferred blockchain network. We used the Ethereum network (ERC20) as the underlying blockchain and USDT as the desired cryptocurrency in the sample below. Make a copy of the wallet address linked to your account, which is a random string of letters and numbers.