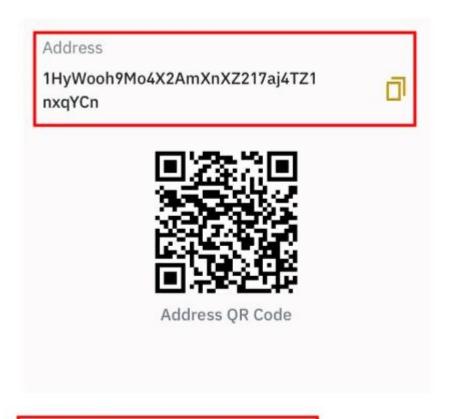

Once you have selected your network, you will see your Binance wallet address. This is the address for the specific cryptocurrency and network you selected. Click the "copy" icon on the right side of the address to copy the address.

Alternatively, you can use your mobile device to scan the QR code (including your address). As you can see, finding your Binance wallet address is very simple. The most important thing is not to worry and make sure you choose the right wallet for the token you want to send or receive. We recommend sending the cross test amount first, especially when the network cost is low.

We also recommend copying and pasting the cryptocurrency wallet address or using QR. Once you have pasted the address, please carefully check the first three letters and the last three letters to

ensure that the address is complete and correct.