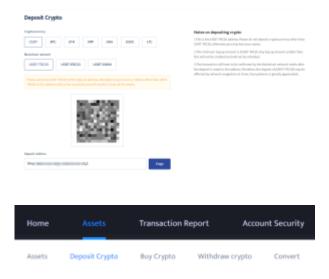

# **How to Deposit Crypto from Binance to BTCC**

**Step 1** After successfully entering into your BTCC account, navigate to the Assets section and click the "Deposit" button.

**Step 2** Next, select your preferred deposit currency. Tether (USDT), specifically the ERC-20 form, will be used for the purposes of this guide. Remember that using the same blockchain network on the deposit and withdrawal platforms is critical. Changing blockchain networks can result in a permanent loss of funds.

**Step 3** To save the blockchain address to the clipboard, click the "Copy Address" button. If you've chosen a cryptocurrency that requires additional information to aid a transfer, such as XRP and its destination tag, make a note of it.