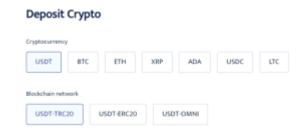

### 3: Select a Network

On the "Deposit Crypto" screen, you will see that your cryptocurrency is selected from the drop-down menu, and there will be a "network" drop-down menu. Some cryptocurrencies can be transferred across multiple networks or blockchains. If this is the case, you will get the selection from the drop-down menu. To select the correct network, you must check the network where you want to send the token. If you choose the wrong network, you may lose your cryptocurrency.

# **How to Deposit Crypto from Binance to BTCC**

**Step 1** After successfully entering into your BTCC account, navigate to the Assets section and click the "Deposit" button.

**Step 2** Next, select your preferred deposit currency. Tether (USDT), specifically the ERC-20 form, will be used for the purposes of this guide. Remember that using the same blockchain network on the deposit and withdrawal platforms is critical. Changing blockchain networks can result in a permanent loss of funds.