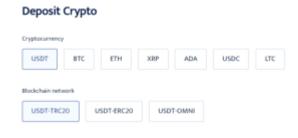

# **How to Deposit Crypto from Binance to BTCC**

**Step 1** After successfully entering into your BTCC account, navigate to the Assets section and click the "Deposit" button.

**Step 2** Next, select your preferred deposit currency. Tether (USDT), specifically the ERC-20 form, will be used for the purposes of this guide. Remember that using the same blockchain network on the deposit and withdrawal platforms is critical. Changing blockchain networks can result in a permanent loss of funds.

### 3: Select a Network

On the "Deposit Crypto" screen, you will see that your cryptocurrency is selected from the drop-down menu, and there will be a "network" drop-down menu. Some cryptocurrencies can be transferred across multiple networks or blockchains. If this is the case, you will get the selection from the drop-down menu. To select the correct network, you must check the network where you want to send the token. If you choose the wrong network, you may lose your cryptocurrency.