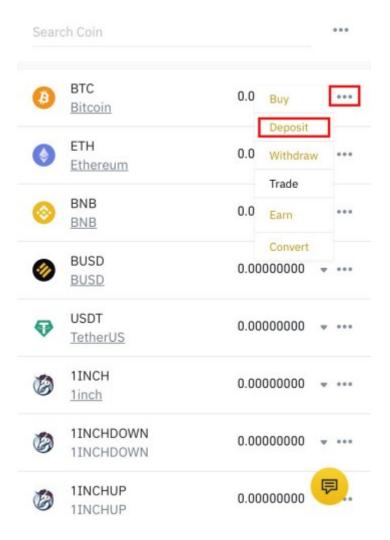

### 2: Search your Cryptocurrency

From your Fiat and Spot" wallet, use the search bar below your balance to search for the cryptocurrency you want to receive. The cryptocurrency you search for will appear under "Crypto Balances". Then select "Deposit" on its right.

If you use the Binance mobile app, click on three dots and select "deposit".