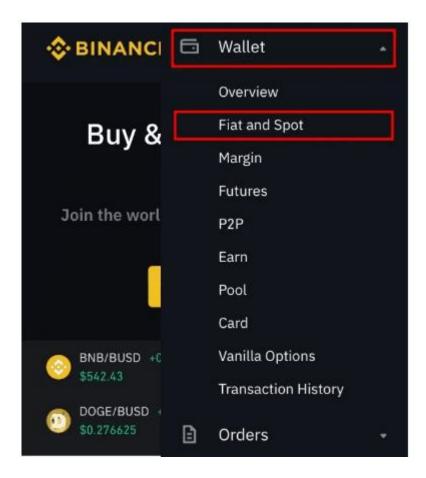

### 1: Log in to Binance and Navigate to "Fiat and Spot"

After logging in to Binance, select "Wallet" from the top menu button, and then select "Fiat and Spot (Deposits & Withdraw)" from the drop-down menu.