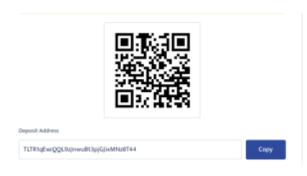

Once you have selected your network, you will see your Binance wallet address. This is the address for the specific cryptocurrency and network you selected. Click the "copy" icon on the right side of the address to copy the address.

Alternatively, you can use your mobile device to scan the QR code (including your address). As you can see, finding your Binance wallet address is very simple. The most important thing is not to worry and make sure you choose the right wallet for the token you want to send or receive. We recommend sending the cross test amount first, especially when the network cost is low.

**Step 3** To save the blockchain address to the clipboard, click the "Copy Address" button. If you've chosen a cryptocurrency that requires additional information to aid a transfer, such as XRP and its destination tag, make a note of it.