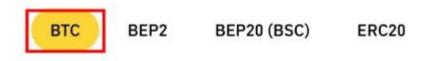

### 3: Select a Network

On the "Deposit Crypto" screen, you will see that your cryptocurrency is selected from the drop-down menu, and there will be a "network" drop-down menu. Some cryptocurrencies can be transferred across multiple networks or blockchains. If this is the case, you will get the selection from the drop-down menu. To select the correct network, you must check the network where you want to send the token. If you choose the wrong network, you may lose your cryptocurrency.

### **4: Copy your Binance Wallet Address**

Network Name: Bitcoin(BTC)
Average arrival time: 1 minutes

Send only BTC to this deposit address.

Sending coin or token other than BTC to this address mare result in the loss of your deposit.