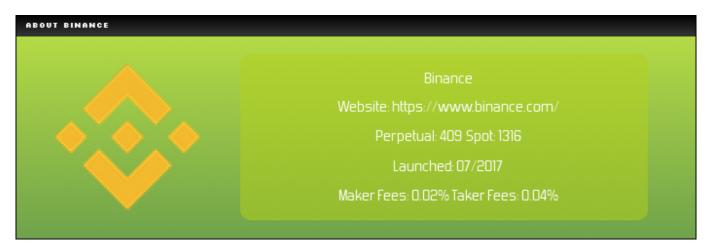

### **About BTCC**

BTCC is a leading cryptocurrency trading platform that is distinguished by its ability to balance the simplicity of use with advanced features. It provides a comprehensive educational program through

the BTCC Academy, 24/7 customer support, and robust security to both novices and experts. BTCC is a top choice for digital asset investors due to its emphasis on user contentment, which fosters a secure and informed trading environment across a variety of cryptocurrencies.

BTCC is one of the few exchanges in the market that offers high-leverage options for investors and concentrates extensively on futures trading. Users have access to more than 300 USDT-margined perpetual trading pairs, which encompass numerous prominent altcoins and meme-coins. Additionally, the platform has recently implemented spot trading to facilitate novice users who may not be acquainted with futures trading.