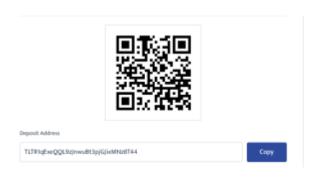

**Step 3** To save the blockchain address to the clipboard, click the "Copy Address" button. If you've chosen a cryptocurrency that requires additional information to aid a transfer, such as XRP and its destination tag, make a note of it.

Once you have selected your network, you will see your Binance wallet address. This is the address for the specific cryptocurrency and network you selected. Click the "copy" icon on the right side of the address to copy the address.

Alternatively, you can use your mobile device to scan the QR code (including your address). As you can see, finding your Binance wallet address is very simple. The most important thing is not to worry and make sure you choose the right wallet for the token you want to send or receive. We recommend sending the cross test amount first, especially when the network cost is low.