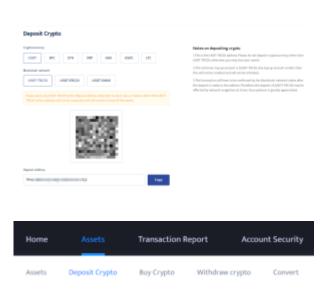

# **How to Deposit Crypto from Binance to BTCC**

**Step 1** After successfully entering into your BTCC account, navigate to the Assets section and click the "Deposit" button.

**Step 2** Next, select your preferred deposit currency. Tether (USDT), specifically the ERC-20 form, will be used for the purposes of this guide. Remember that using the same blockchain network on the deposit and withdrawal platforms is critical. Changing blockchain networks can result in a permanent loss of funds.

**Step 3** To save the blockchain address to the clipboard, click the "Copy Address" button. If you've chosen a cryptocurrency that requires additional information to aid a transfer, such as XRP and its destination tag, make a note of it.