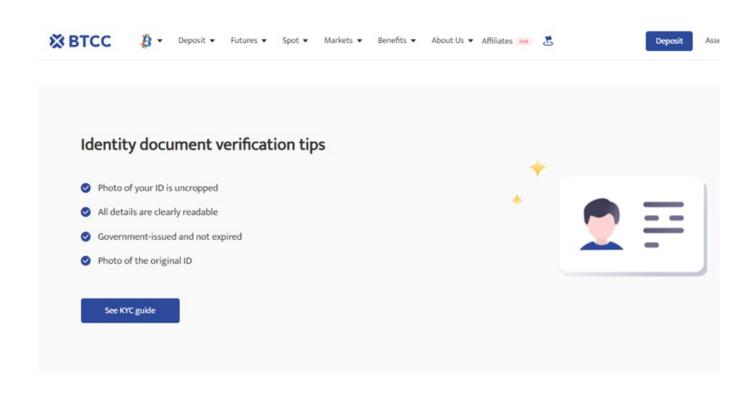

In order to comply with KYC/AML regulations, licensed crypto exchanges such as BTCC are required to identify all registered users. To accomplish this, you will require a government-issued identification document, such as a national ID, passport, or driving license.

Not only will your account be verified, but your daily transaction limit will be increased, and you will be eligible for a variety of special offers (coupons/rebates) by uploading a photo of your document(s).