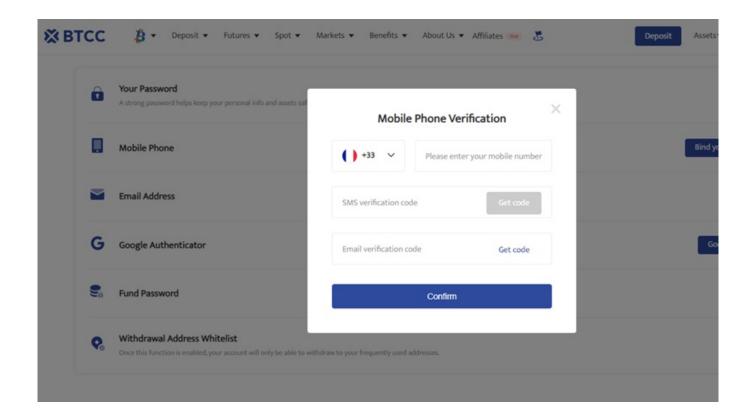

### **2.3 Secure Your Account**

It is imperative to safeguard your account and prevent unauthorized transactions or access once it has been verified. You can simply activate two-factor authentication (2FA) in your account settings, which adds an additional layer of security.