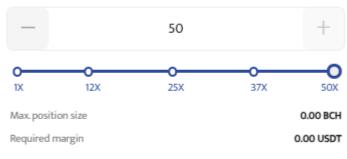

### 3.3. Choose the leverage

This function allows traders to raise the number of their trading assets while depositing smaller amounts. The goal is to lock in as much profit as possible during periods of positive market volatility. BTCC allows BTC traders to use up to 225x leverage.

### Set leverage BCHUSDT

The leverage adjustment will affect all positions and margins under the current trading pair.

#### Current leverage: 50x

Please note that opening positions with more than [20x] leverage increases the risk of forced liquidation. Please be aware of the associated risks.