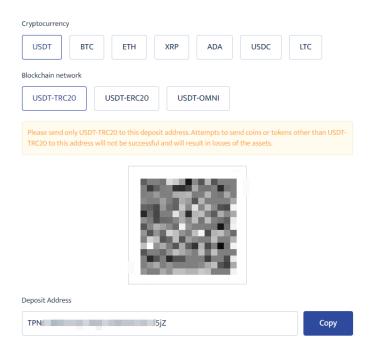

**Step 2:** Choose the cryptocurrency you want to deposit as well as the asset's preferred blockchain network. We used the Ethereum network (ERC20) as the underlying blockchain and USDT as the desired cryptocurrency in the sample below. Make a copy of the wallet address linked to your account, which is a random string of letters and numbers.

#### **Deposit Crypto**

Notes on depositing crypto

1.This is the USDT-TRC20 address.Please do not deposit cryptocurrency other than USDT-TRC20, otherwise, you may lose your assets.

2.The minimum top-up amount is 2USDT-TRC20. Any top-up amount smaller than this will not be credited and will not be refunded.

3.The transaction will have to be confirmed by the blockchain network nodes after the deposit is made to the address.Therefore, the deposit of [USDT-TRC20] may be affected by network congestion at times. Your patience is greatly appreciated.