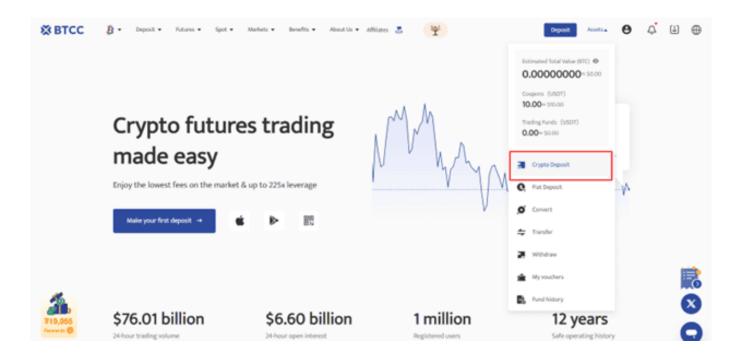

### **STEP 2: Deposit and Withdrawl Funds**

After successfully opened an account on BTCC. There are two ways to deposit on BTCC.

**2.1 Choose Fiat Currency to Deposit** 

Deposit in fiat currency is to use credit card or other fiat currency channel to buy and deposit money. As the global fiat currency channel varies, the actual situation needs to be based on the current fiat currency channel used by BTCC to carry out relevant operations.

**Step 2:** Choose the cryptocurrency you want to deposit as well as the asset's preferred blockchain network. We used the Ethereum network (ERC20) as the underlying blockchain and USDT as the desired cryptocurrency in the sample below. Make a copy of the wallet address linked to your account, which is a random string of letters and numbers.