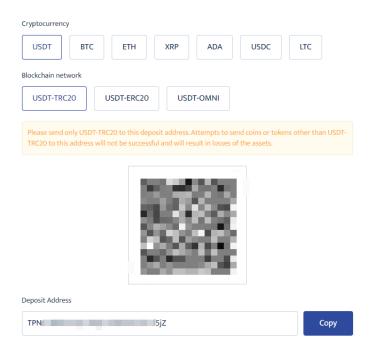

## **2.2 Select Crypto Deposit**

Click to Operate :<u>https://www.btcc.com/en-us/user-center/assets/deposit/crypto</u>

Here's a quick guide on how you can make deposits on our platform.

- 1. Go to the the **Assets** page on our website. Tap **Deposit**.
- 2. Select the type of cryptocurrency that you would like to make a deposit in. Tap Deposit to make a deposit of crypto such as USDT/BTC/ETH/XRP.
- 3. If you are depositing USDT, you will see the available networks for this currency, including USDT-OMNI, USDT-ERC20, USDC-TRC20,
- 4. Please choose the deposit network carefully and make sure that the selected network is the same as the network of the platform you are withdrawing funds from. That is to say, if you select the wrong network, you will lose your funds.
- 5. Copy your BTCC Wallet's deposit address and paste it to the address field on the platform you intend to withdraw crypto from. Alternatively, you may also scan the QR code.

#### Notes on depositing crypto

1.This is the USDT-TRC20 address. Please do not deposit cryptocurrency other than USDT-TRC20, otherwise, you may lose your assets.

2.The minimum top-up amount is 2USDT-TRC20. Any top-up amount smaller than this will not be credited and will not be refunded.

3.The transaction will have to be confirmed by the blockchain network nodes after the deposit is made to the address.Therefore, the deposit of [USDT-TRC20] may be affected by network congestion at times. Your patience is greatly appreciated.