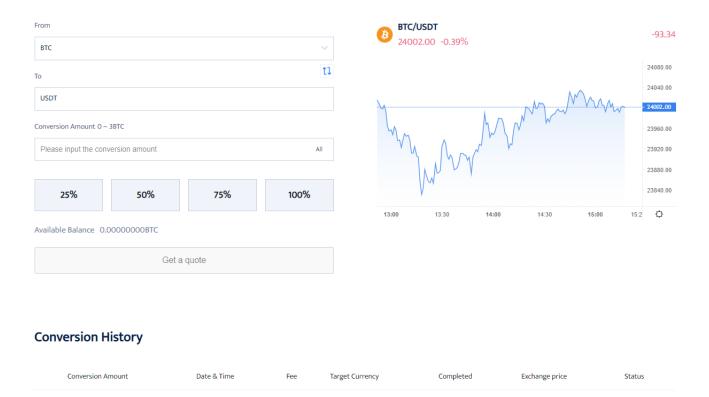

If the user does not possess USDT, it will suggest that they exchange USDT at BTCC. This tool enables users to instantaneously convert over 200 distinct types of cryptocurrencies into USDT, enabling them to trade USDT-margined futures on the platform.

The BTCC Conversion Function is a beneficial addition to the toolkit of a merchant. This enables BTCC consumers to convert the crypto they possess into USDT in a matter of seconds. This eliminates the necessity for users to undergo the time-consuming process of transferring cryptocurrency from their wallet and subsequently converting it to USDT.