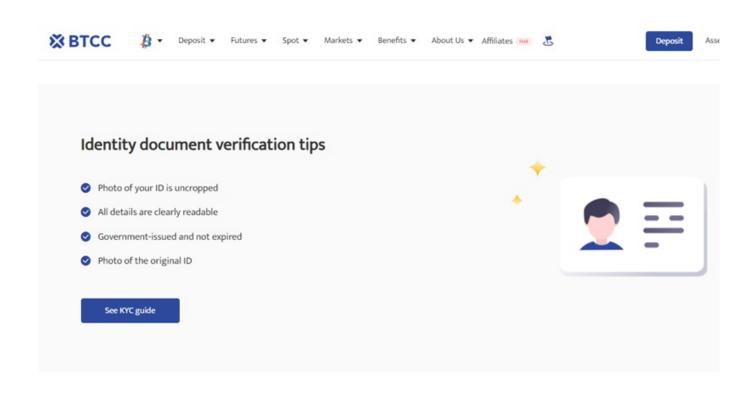

### 2.2 Verify Your Identity

In order to comply with KYC/AML regulations, licensed crypto exchanges such as BTCC are required to identify all registered users. To accomplish this, you will require a government-issued identification document, such as a national ID, passport, or driving license.

Not only will your account be verified, but your daily transaction limit will be increased, and you will be eligible for a variety of special offers (coupons/rebates) by uploading a photo of your document(s).