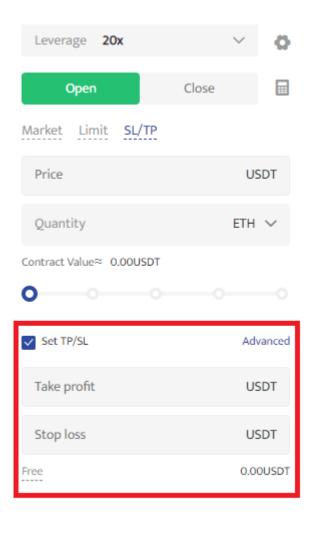

## 3.5 Set take profit and stop loss targets

Market orders, limit orders and stop orders can used to set stop-profit and stop-loss price targets. The difference is that market orders can be executed immediately at the best current price, while limit orders and stop orders can only be executed at the price within a day or during the week.