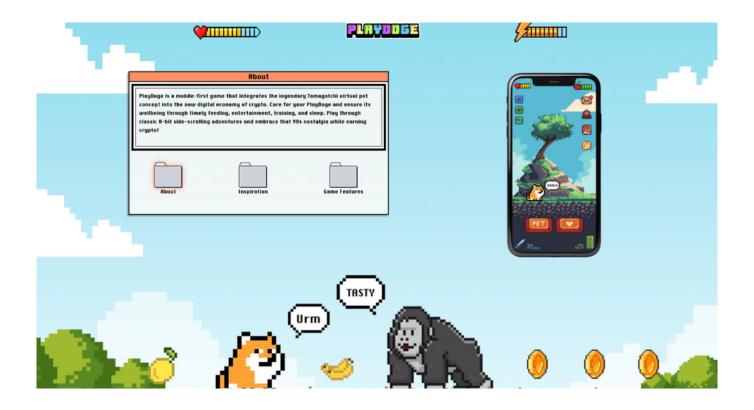

### What is PlayDoge?

Here in the brand-new P2E crypto project known as PlayDoge, users take care of a digital doge pet. Despite the lack of affiliation between the two brands, PlayDoge is based on the popular companion pet game Tamagotchi from the 1990s. The unique features of PlayDoge include its P2E game dynamics, improved visuals, and side tasks that grant players \$PLAY tokens.

Players can purchase enhancements within the PlayDoge universe with the \$PLAY coin, which has various purposes. It can also be staked for rewards; the initial presale stage offers a rewards rate of 3,504% APY, which is guite excellent.