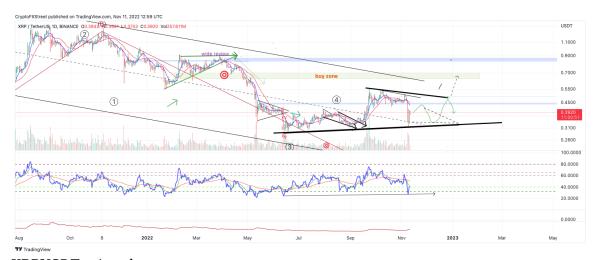

## Market watchers have a positive outlook on XRP

Experts looked at the historical price history of XRP and forecasted a surge in the value of the altcoin. After a prolonged period of consolidation, XRP may soon make a new high above the \$0.56 mark. A rally to the \$0.56 level is possible if buyers drive XRP price to the \$0.50 area.

XRPUSDT price chart

| As the bullish thesis is threatened if the XRP price drops below \$0.30, we may see a continuation of the downtrend. |
|----------------------------------------------------------------------------------------------------------------------|
|                                                                                                                      |
|                                                                                                                      |
|                                                                                                                      |
|                                                                                                                      |
|                                                                                                                      |
|                                                                                                                      |
|                                                                                                                      |
|                                                                                                                      |
|                                                                                                                      |
|                                                                                                                      |
|                                                                                                                      |
|                                                                                                                      |
|                                                                                                                      |