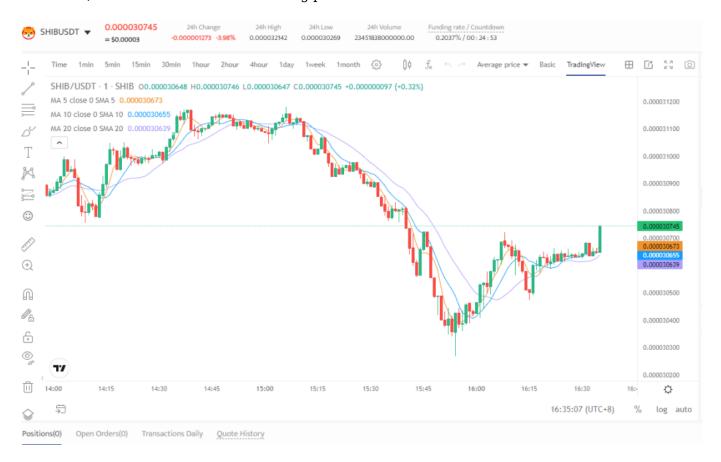

The following sets forth the SHIB/USD Price Chart:

Shiba Inu Chart

## Click the following bottom to directly buy SHIB now !

[TRADE PLUGIN]SHIBUSDT,SHIBUSDT[/TRADE PLUGIN]