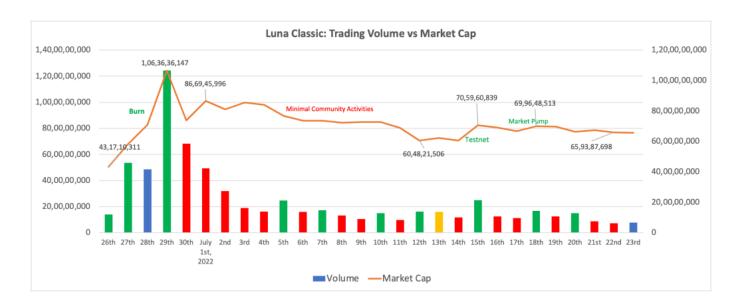

## Terra Classic's performance during the past week and a month

Even now, Terra Luna Classic lagged behind the competition.

Take a look at the fluctuating market capitalization of Terra Luna Classic over the past four weeks. A rise in prices can be attributed to Burn (the initial activity of the community), enhancements indicated by the community, or just the general upward trend of the market. Once Burn was the only thing happening, prices started going down, even while the rest of the crypto market was going up. The state of Terra Classic is now precarious. Since volumes are at their lowest point of the month, the price may go to below \$0.0009 very soon.