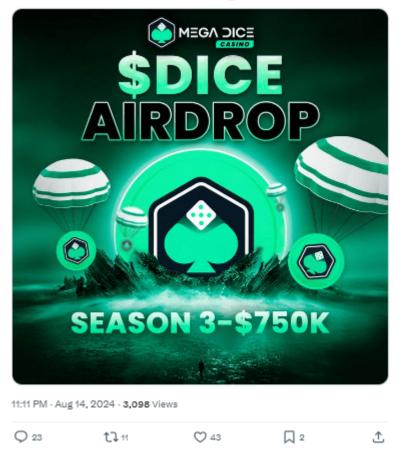

This airdrop is split across three seasons, each distributing \$750,000 worth of DICE tokens. The first season kicks off the airdrop, rewarding players who stay active and hit a \$5,000 wager volume within 21 days.

Season 2 allows players to earn DICE by wagering any supported cryptocurrency between the presale and the token's official launch.

The SDICE Season 3 Airdrop is LIVE - Claim Your Share of a \$750,000 Prize Pool!