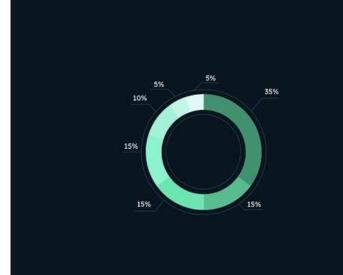

#### **Allocation Overview**

- Presale: 35% (147 million \$DICE)
- Liquidity Pool: 15% (63 million \$DICE)
- Staking: 10% (42 million \$DICE)
- Airdrops: 15% (63 million \$DICE)
- Affiliates: 5% (21 million \$DICE)
- Casino: 15% (63 million \$DICE)
- Marketing: 5% (21 million \$DICE)