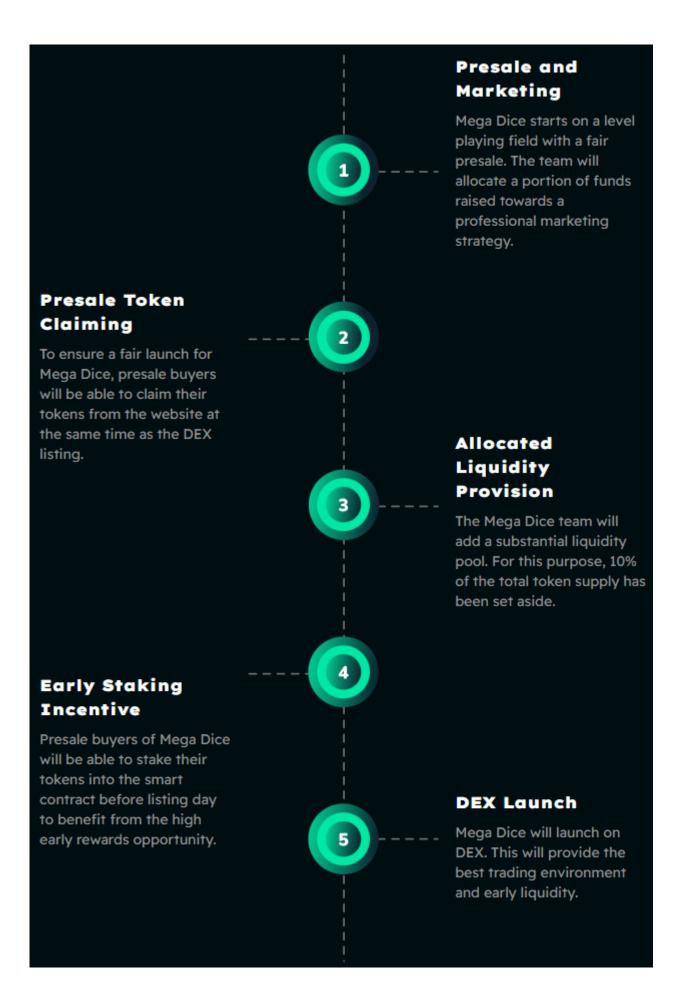

# Mega Dice (\$DICE) Roadmap

In terms of DICE roadmap, it mainly include five phases, the following chart sets forth the detail information about DICE roadmap.

**\Trade On BTCC With 10 FREE USDT!** /

# Mega Dice (\$DICE) Presale

Mega Dice Token presale allows contributors to purchase DICE tokens before their upcoming launch on the open market. Mega Dice's team has opted to structure the presale into 'stages', with each stage offering DICE tokens at a different price.

Under its current presale stage, one \$DICE is priced at \$0.116056. Notably, the new gambling crypto ICO has raised over \$1.8 million in presale, indicating huge bullish sentiment from its investors.