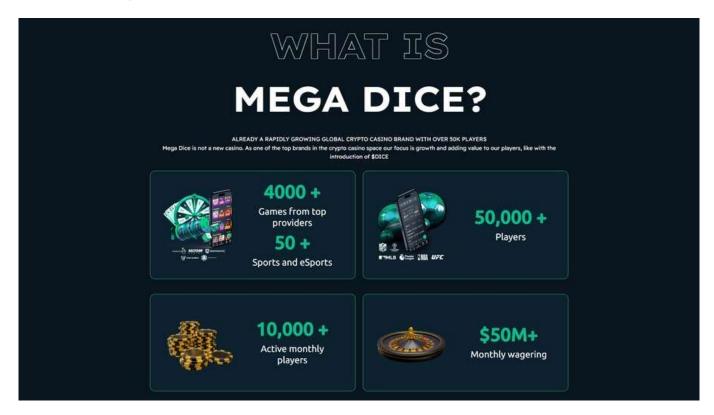

## What is Mega Dice?

Founded in 2023, Mega Dice is a leading online gambling destination offering a diverse range of casino games and sports betting opportunities. In the evolving world of online gaming, Mega Dice stands out as a pioneering platform, blending the excitement of online casinos with the innovations of cryptocurrency, all while harnessing the potential of advanced technologies. With its rapid development, Mega Dice has become the premier destination for casino and sports betting

enthusiasts who are seeking to elevate their gambling endeavors.

As a popular crypto casino serving over 50,000 active users who wager over \$50 million in monthly volume, Mega Dice emerges as a forward-thinking platform that utilizes cutting-edge security measures, rapid transaction capabilities, and a wide-reaching community engagement strategy to provide a gaming experience that seamlessly incorporates cryptocurrency transactions.