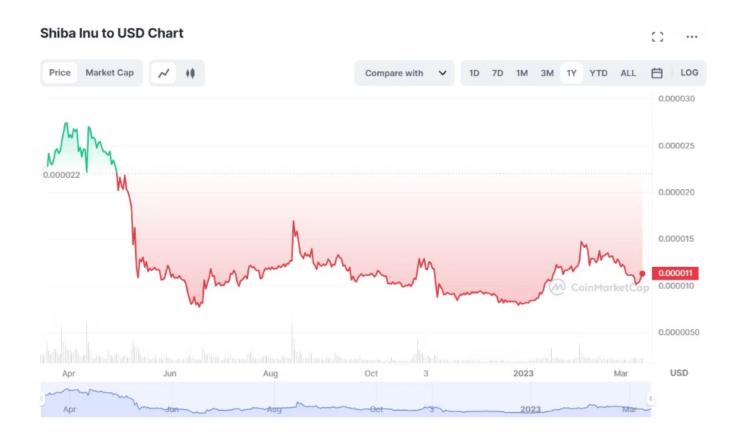

The party has ended, however, and the token is down nearly 90% from its 2021 peak of \$0.000088. That said, it still is the 14th most valuable crypto and some enthusiasts still call for \$1 price target.

As Shiba Inu's price history shows, the cryptocurrency has never come close to even one cent, let alone \$1.

The decline in 2022 is not why the Shiba Inu coin is unlikely to reach \$1 dollar. Instead, this is due to several features unique to the token. Given that it is an ERC-20 token, i.e., it is compatible with the Ethereum blockchain, Shiba Inu already has some advantages over Dogecoin. But more than that is needed to reach \$1 due to its humongous supply. Shiba Inu has a total supply of 1 quadrillion tokens. Its current circulating supply is about 589 trillion tokens.

At the time of writing, SHIB is trading at \$0.000011 with a market cap of 6.4 billion. By simple calculation, to reach \$1, Shiba Inu's market cap would need to be \$580 trillion. The possibility of such price action taking place is theoretically impossible, given that the global GDP for all countries is just around \$100 trillion and the total global wealth stands at around \$500 trillion. At its peak, the total cryptocurrency market cap was just slightly above \$3 trillion.